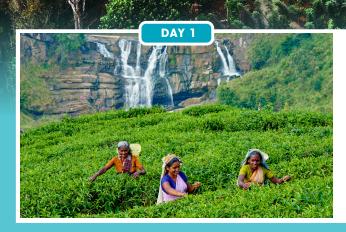

## KANDY TO SIGIRIYA TO KANDY

#### **APPROX. 4.5 HOURS DRIVE**

This morning, enjoy a delicious floating breakfast in your private plunge pool before leaving for Sigiriya Rock Fortress. A UNESCO World Heritage Site, this centuries-old rock fortress was once the kingdom of King Kashyapa. On the way back to Kandy, stop at a spice garden in Matale to learn all about Sri Lankan herbs and spices. In the evening, enjoy another high tea experience at the resort, followed by cocktails and dinner.

## Meals: High Tea & Dinner

Accommodation: Aarunya Nature Resort