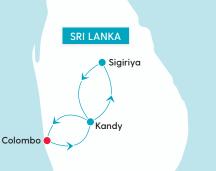

## APPROX. 4.5 HOURS DRIVE

Welcome to Sri Lanka! Upon arrival at Colombo International Airport, connect with your dedicated My Holiday guide and drive approximately four hours to your resort in Kandy. Along the way, stop by a tea factory to taste and learn more about the production of the high-quality teas that are available in Sri Lanka. Upon check-in at Aarunya Nature Resort, spend the afternoon exploring at your leisure, before enjoying a high tea at the resort and a cocktail of the day.

## Meals: High Tea & Dinner

Accommodation: Aarunya Nature Resort