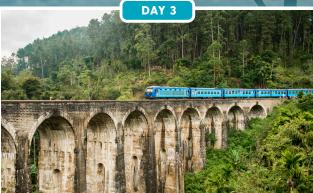

# KANDY TO COLOMBO (B, D)

## APPROX. 2.5 HOURS DRIVE + 3.5 HOURS TRAIN

Enjoy a scenic rail journey from Kandy to Colombo, the largest city in Sri Lanka. From the initial Arab traders to the Portuguese, Dutch and British colonists who later occupied the city, Colombo is defined by its history and boasts a melting pot of international influences. Explore the city on a locally-guided tour, checking out attractions like Colombo Independence Square, Colombo National Museum and the Galle Face Green. Enjoy a final night in Sri Lanka at the Fairway Hotel.