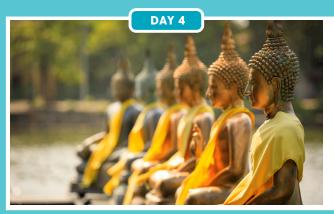

## APPROX. 3.5 HOURS DRIVE

En route to Kandy, stop by Kegalle to visit Millennium Elephant Foundation, an ethical orphanage that strives to improve the care and treatment of Sri Lankan elephants. Spend some time observing these beautiful creatures in their natural habitat. Upon arrival in Kandy, head to the Temple of the Sacred Tooth Relic. Dating back to the 16th century, this UNESCO World Heritage Site consists of numerous buildings, each decorated with paintings and carvings depicting Buddha.