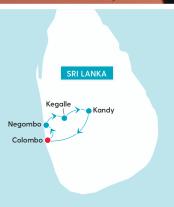

## ARRIVE IN COLOMBO, TRAVEL TO NEGOMBO

### **APPROX. 45 MINUTES DRIVE**

Welcome to Sri Lanka! Upon arrival at Colombo International Airport, connect with your dedicated My Holiday guide and drive just 45 minutes to your hotel in Negombo. Once a small fishing town, Negombo is now a modern tourist hotspot, located on the west coast of Sri Lanka. Head to Sea Street, where you'll find many seafood restaurants, serving delicious local dishes.