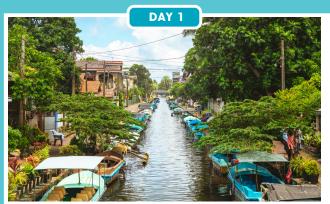

# **NEGOMBO TO KEGALLE TO KANDY (B, D)**

## APPROX. 3.5 HOURS DRIVE

En route to Kandy, stop by Kegalle to visit Millennium Elephant Foundation, an ethical orphanage that strives to improve the care and treatment of Sri Lankan elephants. Spend some time observing these beautiful creatures in their natural habitat. Upon arrival in Kandy, head to the Temple of the Sacred Tooth Relic. Dating back to the 16th century, this UNESCO World Heritage Site consists of numerous buildings, each decorated with paintings and carvings depicting Buddha.