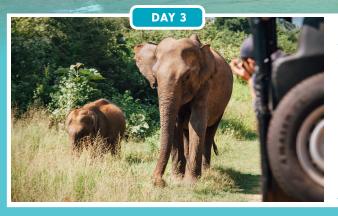

#### **APPROX. 5 HOURS DRIVE**

Today, drive approximately five hours to Wilpattu National Park, the largest wildlife reserve in Sri Lanka. Covering an area of over 130,000 hectares, Wilpattu National Park is home to a diverse array of wildlife, including leopards, elephants, sloth bears and spotted deer. Spot all of these creatures and more on an evening safari.