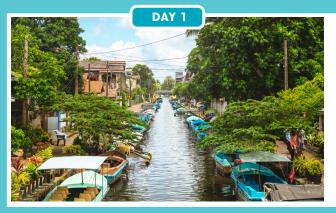

#### **APPROX. 5 HOURS DRIVE**

Today, drive approximately five hours to Wilpattu National Park, the largest wildlife reserve in Sri Lanka. Covering an area of over 130,000 hectares, Wilpattu National Park is home to a diverse array of wildlife, including leopards, elephants, sloth bears and spotted deer. Spot all of these creatures and more on an evening safari.